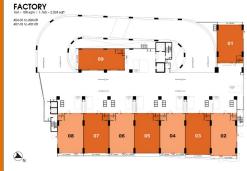

#### COMMERCIAL - FACTORY (B2)

10, MANDAI ESTATE, ADMIRALTY, WOODLANDS,

**SINGAPORE 729907** 

■ LISTING ID: SGLD19801116 ■ TENURE: FREEHOLD ■ TITLE: N/A

■ **SIZE BUILT-UP:** 2,024SQFT (188SQM) ■ **SIZE LAND:** 1.496AC (0.605HA)

■ NO. OF FLOORS:

■ FLOOR/LEVEL: N/A - MIDDLE FLOOR

■ PARKING SPACES: N/A
■ LAYOUT TYPE: REGULAR
■ FACING: N/A
■ VIEWING: OTHER

■ **SELLING PRICE**: CALL FOR PRICE!

**■ COMPLETION YEAR:** 2028

■ CONDITION: ORIGINAL CONDITION