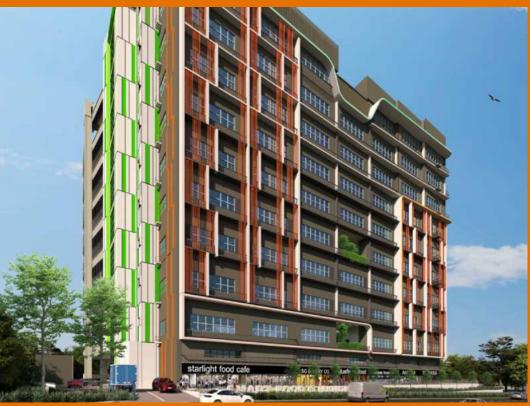

#### COMMERCIAL - FACTORY (B2)

10, MANDAI ESTATE, ADMIRALTY, WOODLANDS,

**SINGAPORE 729907** 

■ LISTING ID: SGLD19801116 ■ TENURE: FREEHOLD ■ TITLE: N/A

■ **SIZE BUILT-UP:** 2,024SQFT (188SQM) ■ **SIZE LAND:** 1.496AC (0.605HA)

■ NO. OF FLOORS:

■ FLOOR/LEVEL: N/A - MIDDLE FLOOR

■ PARKING SPACES: N/A
■ LAYOUT TYPE: REGULAR
■ FACING: N/A
■ VIEWING: OTHER

■ **SELLING PRICE**: CALL FOR PRICE!

**■ COMPLETION YEAR:** 2028

■ CONDITION: ORIGINAL CONDITION

## SMARTFOOD@MANDAI